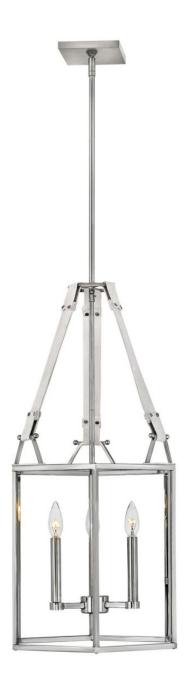

## **MONROE**

MEDIUM OPEN FRAME PENDANT

## 34204PNI

Did someone say chic? Monroe has it all: a unique hexagonal cage with crisp welded corners that immediately translates a refined and cultured presence. Suede straps add a bohemian coolness to the mix. Carefully selected color combinations of rich metal finishes and warm natural elements create the perfect uptown/downtown fusion. Monroe is the ultimate transitional lighting solution.

FINISH: Polished Nickel

WIDTH: 15.5" HEIGHT: 30.8" DEPTH: 0

LIGHT SOURCE: Socketed

WATTAGE: 3-5w Cand. LED, 60w Equiv. or 3-60w Cand.

**HINKLEY** 33000 Pin Oak Parkway Avon Lake, OH 44012 **PHONE: (440) 653-5500** Toll Free: 1 (800) 446-5539 hinkley.com